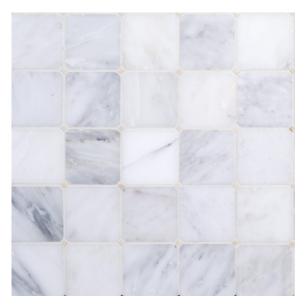

## 15 - Classic Statuario®: Chapter Fifteen Octagon Botticino Dot 11.25" x 11.25" - Classic Statuario

Tile Application

**Shade Variation** 

## **Tile Specs**

| Sample SKU              | AP15169               |
|-------------------------|-----------------------|
| Sample Price            | 5                     |
| Part #                  | 15169                 |
| <b>Collection Name</b>  | Classic Statuario     |
| Product Name            | Octagon Botticino Dot |
| Color Name              | Classic Statuario     |
| Materials               | White Marble          |
| Finish                  | Honed                 |
| Thickness (MM)          | 10                    |
| Height (IN)             | 11.25                 |
| Width (IN)              | 11.25                 |
| Coverage Per Piece (SF) | 0.878                 |
| Unit of Measure         | Each                  |
| Weight Per UOM (LBS)    | 4.55                  |
| Case Quantity (UOM)     | 10                    |
| Weight Per Case         | 45.5                  |
| Sample                  | Sample                |

## Tile Specs

| natural stone mosaic floor tile. mosaic bathroom floor tile. white marble floor tile. honed finish. white bathroom tiles. |
|---------------------------------------------------------------------------------------------------------------------------|
|                                                                                                                           |
|                                                                                                                           |
|                                                                                                                           |