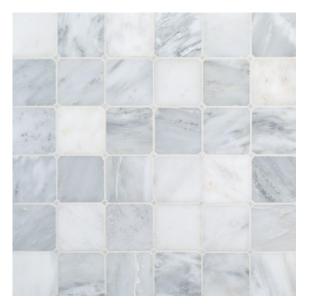

## 15 - Classic Statuario®: Chapter Fifteen Octagon White Dot 11.25" x 11.25" - Classic Statuario

Tile Application

**Shade Variation** 

## Tile Specs

| natural stone backsplash tile. stone mosaic. white marble bat wall. | hroom. honed finish. white tile bathroon |
|---------------------------------------------------------------------|------------------------------------------|
|                                                                     |                                          |
|                                                                     |                                          |
|                                                                     |                                          |
|                                                                     |                                          |
|                                                                     |                                          |
|                                                                     |                                          |
|                                                                     |                                          |
|                                                                     |                                          |