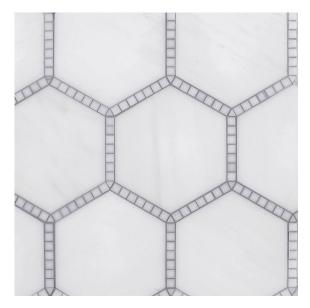

## 18 - Rotunda®: Chapter Eighteen Olympia Mosaic 9.75" x 11.125" - Dolomite

Tile Application

Shade Variation

## **Tile Specs**

| Sample SKU              | AP18160            |
|-------------------------|--------------------|
| Sample Price            | 5                  |
| Part #                  | 18160              |
| <b>Collection Name</b>  | Rotunda            |
| Product Name            | Olympia Mosaic     |
| Color Name              | Dolomite           |
| Materials               | White Marble       |
| Finish                  | Honed/Polished Dot |
| Thickness (MM)          | 10                 |
| Height (IN)             | 9.75               |
| Width (IN)              | 11.125             |
| Coverage Per Piece (SF) | 0.753              |
| Unit of Measure         | Each               |
| Weight Per UOM (LBS)    | 4.2                |
| Case Quantity (UOM)     | 5                  |
| Weight Per Case         | 21.6               |
| Sample                  | Sample             |