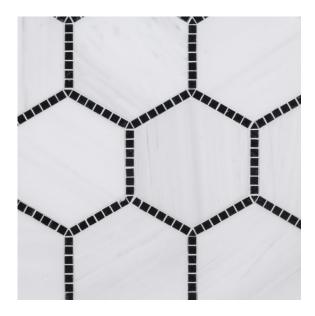

## 18 - Rotunda®: Chapter Eighteen Olympia Mosaic 9.75" x 11.125" -Nero Marquina

Tile Application

Shade Variation

## **Tile Specs**

| Sample SKU              | AP18161            |
|-------------------------|--------------------|
| Sample Price            | 5                  |
| Part #                  | 18161              |
| <b>Collection Name</b>  | Rotunda            |
| Product Name            | Olympia Mosaic     |
| Color Name              | Nero Marquina      |
| Materials               | White Marble       |
| Finish                  | Honed/Polished Dot |
| Thickness (MM)          | 10                 |
| Height (IN)             | 9.75               |
| Width (IN)              | 11.125             |
| Coverage Per Piece (SF) | 0.753              |
| Unit of Measure         | Each               |
| Weight Per UOM (LBS)    | 4.22               |
| Case Quantity (UOM)     | 5                  |
| Weight Per Case         | 21.7               |
| Sample                  | Sample             |