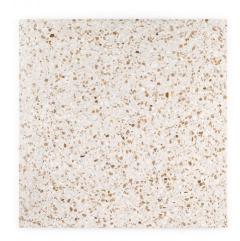

## 5 - Modern Mixer™: Chapter 5 Paver 16" x 16" - Bourbon

Tile Application

**Shade Variation** 

## **Tile Specs**

| Part #                                                                      | 51632                |
|-----------------------------------------------------------------------------|----------------------|
| <b>Product Name</b>                                                         | Paver 16" x 16"      |
| Materials                                                                   | Terrazzo             |
| Finish                                                                      | Semi Polished        |
| Thickness (MM)                                                              | 20                   |
| Height (IN)                                                                 | 15.75                |
| Width (IN)                                                                  | 15.75                |
| Coverage Per Piece (SF)                                                     | 1.723                |
|                                                                             |                      |
| Unit of Measure                                                             | SQ. FT.              |
| Unit of Measure Weight Per UOM (LBS)                                        | SQ. FT.<br>10.312    |
|                                                                             | -                    |
| Weight Per UOM (LBS)                                                        | 10.312               |
| Weight Per UOM (LBS) Case Quantity (UOM)                                    | 10.312<br>N/A        |
| Weight Per UOM (LBS)  Case Quantity (UOM)  Weight Per Case                  | 10.312<br>N/A<br>N/A |
| Weight Per UOM (LBS)  Case Quantity (UOM)  Weight Per Case  Collection Name | N/A N/A Modern Mixer |