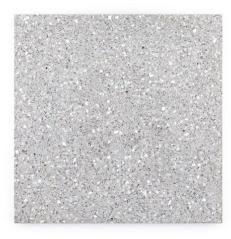

## 5 - Modern Mixer<sup>™</sup>: Chapter 5 Paver 16" x 16" - Gibson

## **Tile Specs**

|                           | L640           |
|---------------------------|----------------|
| roduct Name Pa            | aver 16″ x 16″ |
| aterials Te               | errazzo        |
| nish Se                   | emi Polished   |
| nickness (MM) 20          | )              |
| eight (IN) 15             | 5.75           |
| /idth (IN) 15             | 5.75           |
| overage Per Piece (SF) 1. | 723            |
| nit of Measure SC         | Q. FT.         |
| leight Per UOM (LBS) 10   | ).312          |
| ase Quantity (UOM) N/     | Ά              |
| Veight Per Case N/        | Ά              |
| ollection Name Mo         | odern Mixer    |
| ample Price 6.            | 5              |
| olor Name Gi              | ibson          |
| ample Sa                  | ample          |