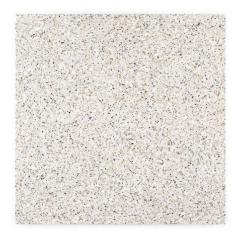

## 5 - Modern Mixer™: Chapter 5 Paver 16" x 16" - Spirits

## **Tile Specs**

| Part #                  | 51624           |
|-------------------------|-----------------|
| Product Name            | Paver 16" x 16" |
| Materials               | Terrazzo        |
| Finish                  | Semi Polished   |
| Thickness (MM)          | 20              |
| Height (IN)             | 15.75           |
| Width (IN)              | 15.75           |
| Coverage Per Piece (SF) | 1.723           |
| Unit of Measure         | SQ. FT.         |
| Weight Per UOM (LBS)    | 10.312          |
| Case Quantity (UOM)     | N/A             |
| Weight Per Case         | N/A             |
| Collection Name         | Modern Mixer    |
| Sample Price            | 6.5             |
| Color Name              | Spirits         |
| Sample                  | Sample          |
|                         |                 |