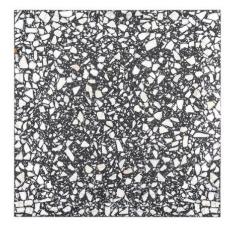

## 5 - Modern Mixer<sup>™</sup>: Chapter 5 Paver 16" x 16" - Vermouth

## **Tile Specs**

| Product Name            | Paver 16″ x 16″ |
|-------------------------|-----------------|
| Materials               | Terrazzo        |
| Finish                  | Semi Polished   |
| Thickness (MM)          | 20              |
| Height (IN)             | 15.75           |
| Width (IN)              | 15.75           |
| Coverage Per Piece (SF) | 1.723           |
| Unit of Measure         | SQ. FT.         |
| Weight Per UOM (LBS)    | 10.312          |
| Case Quantity (UOM)     | N/A             |
| Weight Per Case         | N/A             |
| Collection Name         | Modern Mixer    |
| Sample Price            | 6.5             |
| Color Name              | Vermouth        |
| Sample                  | Sample          |