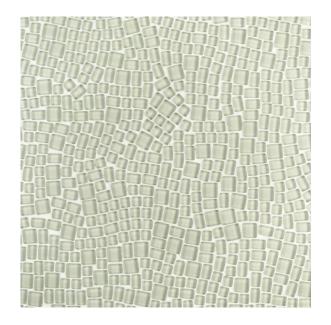

## 6 - Reef Glass®: Chapter Six Pebble Mosaic 12" x 12" - Aloe

## **Tile Specs**

| Sample SKU              | AP69219       |
|-------------------------|---------------|
| Sample Price            | 5             |
| Part #                  | 69219         |
| Product Name            | Pebble Mosaic |
| Collection Name         | Reef Glass    |
| Color Name              | Aloe          |
| Materials               | Colored Glass |
| Finish                  | Matte         |
| Thickness (MM)          | 8             |
| Height (IN)             | 12            |
| Width (IN)              | 12            |
| Coverage Per Piece (SF) | 1             |
| Unit of Measure         | Each          |
| Weight Per UOM (LBS)    | 3.07          |
| Case Quantity (UOM)     | 10            |
| Weight Per Case         | 30.7          |
| Sample                  | Sample        |