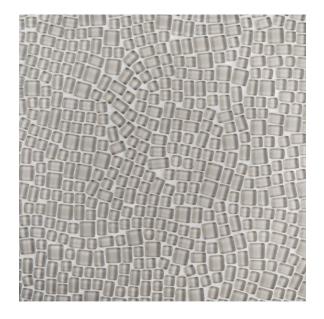

## 6 - Reef Glass®: Chapter Six Pebble Mosaic 12" x 12" - Coconut

## **Tile Specs**

| Sample SKU              | AP69227       |
|-------------------------|---------------|
| Sample Price            | 5             |
| Part #                  | 69227         |
| Product Name            | Pebble Mosaic |
| Collection Name         | Reef Glass    |
| Color Name              | Coconut       |
| Materials               | Colored Glass |
| Finish                  | Matte         |
| Thickness (MM)          | 8             |
| Height (IN)             | 12            |
| Width (IN)              | 12            |
| Coverage Per Piece (SF) | 1             |
| Unit of Measure         | Each          |
| Weight Per UOM (LBS)    | 3.07          |
| Case Quantity (UOM)     | 10            |
| Weight Per Case         | 30.7          |
| Sample                  | Sample        |