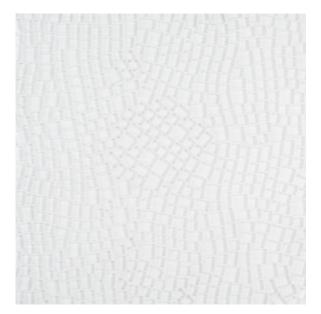

## 6 - Reef Glass®: Chapter Six Pebble Mosaic 12" x 12" - Lily

## **Tile Specs**

| Sample SKU              | AP69203       |
|-------------------------|---------------|
| Sample Price            | 5             |
| Part #                  | 69203         |
| Product Name            | Pebble Mosaic |
| Collection Name         | Reef Glass    |
| Color Name              | Lily          |
| Materials               | Colored Glass |
| Finish                  | Matte         |
| Thickness (MM)          | 8             |
| Height (IN)             | 12            |
| Width (IN)              | 12            |
| Coverage Per Piece (SF) | 1             |
| Unit of Measure         | Each          |
| Weight Per UOM (LBS)    | 3.07          |
| Case Quantity (UOM)     | 10            |
| Weight Per Case         | 30.7          |
| Sample                  | Sample        |