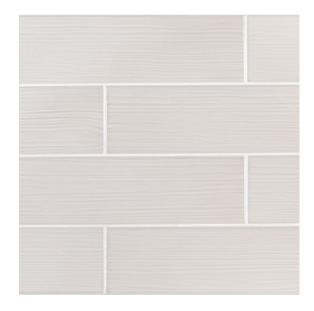

## 8 - Europa Arte®: Chapter Eight Pennello Field 4" x 16" - Latte

Shade Variation

## **Tile Specs**

| Sample SKU              | AP80646                   |
|-------------------------|---------------------------|
| Sample Price            | 5                         |
| Part #                  | 80646                     |
| Collection Name         | Europa Arte               |
| Product Name            | Pennello                  |
| Color Name              | Latte                     |
| Materials               | Glazed-White Body Ceramic |
| Finish                  | Gloss                     |
| Thickness (MM)          | 8                         |
| Height (IN)             | 4                         |
| Width (IN)              | 16                        |
| Coverage Per Piece (SF) | 0.43                      |
| Unit of Measure         | SQ. FT.                   |
| Weight Per UOM (LBS)    | 3.6                       |
| Case Quantity (UOM)     | 10.33                     |
| Weight Per Case         | 38                        |
| Weight Per Case         | 38                        |
| Sample                  | Sample                    |
|                         |                           |