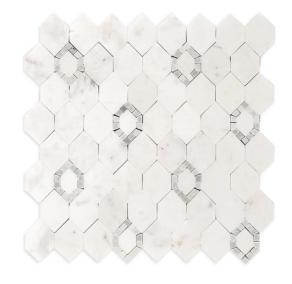

## 16 - Park Place®: Chapter Sixteen Perry Avenue Mosaic - Chelsea Grey

## **Tile Specs**

| Sample SKU              | AP16419                |
|-------------------------|------------------------|
| Sample Price            | 5                      |
| Part #                  | 16419                  |
| Collection Name         | Park Place             |
| Product Name            | Perry Avenue           |
| Color Name              | Chelsea Grey           |
| Materials               | Volakas/Carrara Marble |
| Finish                  | Honed/Polished Dot     |
| Thickness (MM)          | 10                     |
| Height (IN)             | 8                      |
| Width (IN)              | 8                      |
| Coverage Per Piece (SF) | 0.444                  |
| Unit of Measure         | Each                   |
| Weight Per UOM (LBS)    | 2.43                   |
| Case Quantity (UOM)     | 10                     |
| Weight Per Case         | 24.9                   |
| Sample                  | Sample                 |

## Tile Specs

marble mosaic floor tile. grey marble tile. honed finish. grey shower tiles.