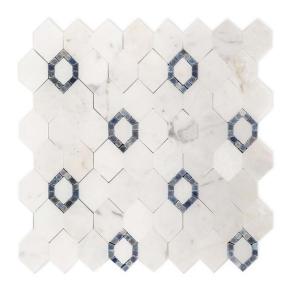

## 16 - Park Place®: Chapter Sixteen Perry Avenue Mosaic - Manhattan Sky

Tile Application

Shade Variation

## **Tile Specs**

| Sample SKU              | AP16219                      |
|-------------------------|------------------------------|
| Sample Price            | 5                            |
| Part #                  | 16219                        |
| Collection Name         | Park Place                   |
| Product Name            | Perry Avenue                 |
| Color Name              | Manhattan Sky                |
| Materials               | Volakas Marble/Azul Macaubas |
| Finish                  | Honed/Polished Dot           |
| Thickness (MM)          | 10                           |
| Height (IN)             | 8                            |
| Width (IN)              | 8                            |
| Coverage Per Piece (SF) | 0.444                        |
| Unit of Measure         | Each                         |
| Weight Per UOM (LBS)    | 2.45                         |
| Case Quantity (UOM)     | 10                           |
| Weight Per Case         | 25.1                         |
| Sample                  | Sample                       |