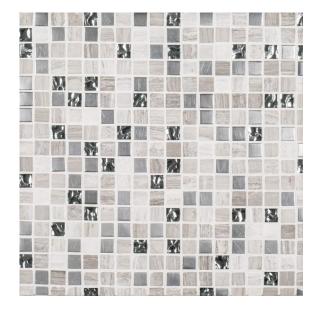

## 3 - Stream Stone: Chapter Three Platinum Pattern 11.75" x 11.75" - Platinum A

Tile Application

Shade Variation

## **Tile Specs**

| Sample SKU              | AP30917          |  |
|-------------------------|------------------|--|
| Sample Price            | 5                |  |
| Part #                  | 30917            |  |
| <b>Collection Name</b>  | Stream Stone     |  |
| Product Name            | Platinum Pattern |  |
| Color Name              | Platinum A       |  |
| Materials               | Grey Limestone   |  |
| Finish                  | Honed            |  |
| Thickness (MM)          | 8                |  |
| Height (IN)             | 11.75            |  |
| Width (IN)              | 11.75            |  |
| Coverage Per Piece (SF) | 0.958            |  |
| Unit of Measure         | Each             |  |
| Weight Per UOM (LBS)    | 2.75             |  |
| Case Quantity (UOM)     | 10               |  |
| Sample                  | Sample           |  |
| Weight Per Case         | 27.5             |  |

## Tile Specs

natural stone wall tile. stone mosaic. grey limestone. honed finish. silver bathroom tiles.