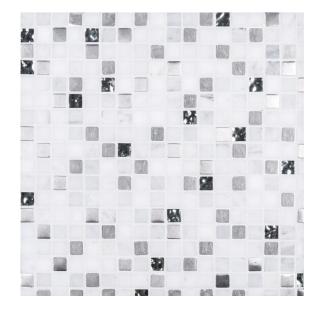

## 3 - Stream Stone: Chapter Three Platinum Pattern 11.75" x 11.75" - Platinum C

Tile Application

Shade Variation

## **Tile Specs**

| Sample SKU              | AP30926          |
|-------------------------|------------------|
| Sample Price            | 5                |
| Part #                  | 30926            |
| <b>Collection Name</b>  | Stream Stone     |
| Product Name            | Platinum Pattern |
| Color Name              | Platinum C       |
| Materials               | White Marble     |
| Finish                  | Honed            |
| Thickness (MM)          | 8                |
| Height (IN)             | 11.75            |
| Width (IN)              | 11.75            |
| Coverage Per Piece (SF) | 0.958            |
| Unit of Measure         | Each             |
| Weight Per UOM (LBS)    | 3.09             |
| Case Quantity (UOM)     | 10               |
| Sample                  | Sample           |
| Weight Per Case         | 30.9             |