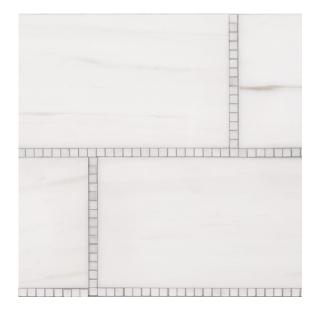

## 18 - Rotunda®: Chapter Eighteen Saint Paul Mosaic 6.375" x 12.375" - Dolomite

Tile Application

Shade Variation