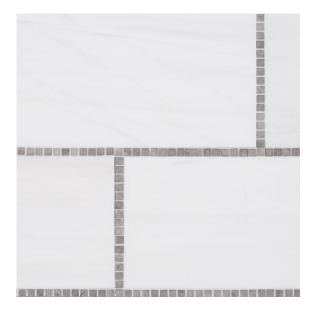

## 18 - Rotunda®: Chapter Eighteen Saint Paul Mosaic 6.375" x 12.375" - Tunisian Grey

Tile Application

Shade Variation

## **Tile Specs**

| Sample SKU              | AP18159           |
|-------------------------|-------------------|
| Sample Price            | 5                 |
| Part #                  | 18159             |
| Collection Name         | Rotunda           |
| <b>Product Name</b>     | Saint Paul Mosaic |
| Color Name              | Tunisian Grey     |
| Materials               | White Marble      |
| Finish                  | Honed/Honed Dot   |
| Thickness (MM)          | 10                |
| Height (IN)             | 6.375             |
| Width (IN)              | 12.375            |
| Coverage Per Piece (SF) | 0.547             |
| Unit of Measure         | Each              |
| Weight Per UOM (LBS)    | 3.12              |
| Case Quantity (UOM)     | 10                |
| Weight Per Case         | 31.8              |
| Sample                  | Sample            |