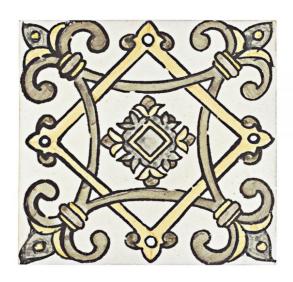

## 4 - Via®: Chapter Four San Leandro 3" x 3" - Terra

Tile Application

Shade Variation

## **Tile Specs**

| Sample SKU              | AP40131                     |
|-------------------------|-----------------------------|
| Sample Price            | 5                           |
| Part #                  | 40131                       |
| <b>Collection Name</b>  | VIA                         |
| <b>Product Name</b>     | San Leandro                 |
| Color Name              | Terra                       |
| Materials               | Glazed-Red Body Terra Cotta |
| Finish                  | Matte                       |
| Thickness (MM)          | 10                          |
| Height (IN)             | 3                           |
| Width (IN)              | 3                           |
| Coverage Per Piece (SF) | 0.062                       |
| Unit of Measure         | Each                        |
| Weight Per UOM (LBS)    | 0.22                        |
| Case Quantity (UOM)     | 60                          |
| Weight Per Case         | 22                          |
| Sample                  | Sample                      |