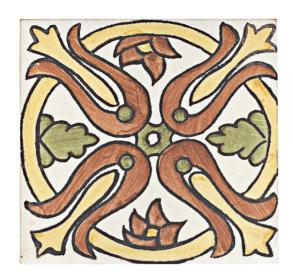

## 4 - Via®: Chapter Four Santa Inez 3" x 3" - Contempo

Tile Application

Shade Variation

## **Tile Specs**

| Sample SKU              | AP40332                     |
|-------------------------|-----------------------------|
| Sample Price            | 5                           |
| Part #                  | 40332                       |
| <b>Collection Name</b>  | VIA                         |
| <b>Product Name</b>     | Santa Inez                  |
| Color Name              | Contempo                    |
| Materials               | Glazed-Red Body Terra Cotta |
| Finish                  | Matte                       |
| Thickness (MM)          | 10                          |
| Height (IN)             | 3                           |
| Width (IN)              | 3                           |
| Coverage Per Piece (SF) | 0.062                       |
| Unit of Measure         | Each                        |
| Weight Per UOM (LBS)    | 0.22                        |
| Case Quantity (UOM)     | 60                          |
| Weight Per Case         | 22                          |
| Sample                  | Sample                      |