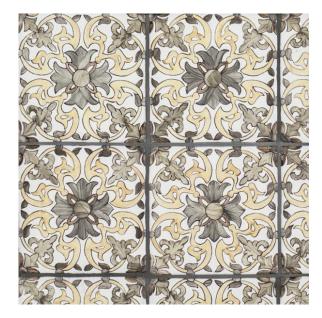

## 4 - Via®: Chapter Four Santarem Pattern 5" x 5" - Terra

Tile Application

Shade Variation

## **Tile Specs**

| Sample SKU              | AP40115                     |  |  |
|-------------------------|-----------------------------|--|--|
| Sample Price            | 5                           |  |  |
| Part #                  | 40115                       |  |  |
| <b>Collection Name</b>  | VIA                         |  |  |
| <b>Product Name</b>     | Santarem 1-Piece Pattern    |  |  |
| Color Name              | Terra                       |  |  |
| Materials               | Glazed-Red Body Terra Cotta |  |  |
| Finish                  | Matte                       |  |  |
| Thickness (MM)          | 10                          |  |  |
| Height (IN)             | 5                           |  |  |
| Width (IN)              | 5                           |  |  |
| Coverage Per Piece (SF) | 0.173                       |  |  |
| Unit of Measure         | Each                        |  |  |
| Weight Per UOM (LBS)    | 0.8                         |  |  |
| Case Quantity (UOM)     | 30                          |  |  |
| Weight Per Case         | 24                          |  |  |
| Sample                  | Sample                      |  |  |

## **Tile Specs**

5x5 inch tiles. decorative floor tile borders. glazed ceramic. matte finish. dark brown tile.