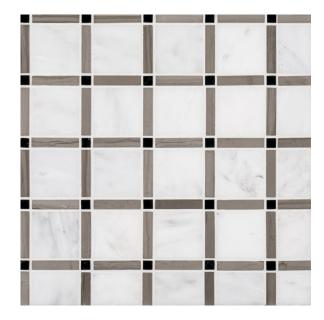

## 3 - Stream Stone: Chapter Three Sleek Pattern 12" x 12" - Sleek B

Tile Application

Shade Variation

## **Tile Specs**

| Sample SKU              | AP30905       |
|-------------------------|---------------|
| Sample Price            | 5             |
| Part #                  | 30905         |
| <b>Collection Name</b>  | Stream Stone  |
| Product Name            | Sleek Pattern |
| Color Name              | Sleek B       |
| Materials               | White Marble  |
| Finish                  | Honed         |
| Thickness (MM)          | 8             |
| Height (IN)             | 12            |
| Width (IN)              | 12            |
| Coverage Per Piece (SF) | 1             |
| Unit of Measure         | Each          |
| Weight Per UOM (LBS)    | 4.79          |
| Case Quantity (UOM)     | 10            |
| Sample                  | Sample        |
| Weight Per Case         | 47.9          |