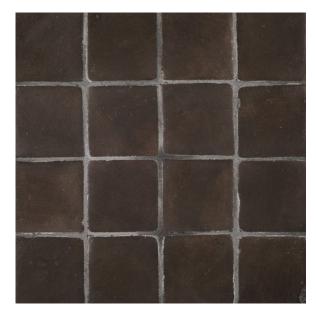

## 4 - Via ®: Chapter Four Stained Insert 3" x 3" - Brunus

Tile Application

**Shade Variation** 

## Tile Specs

3x3 tile. field tile. red terra cotta. satin finish. brown colour tiles.