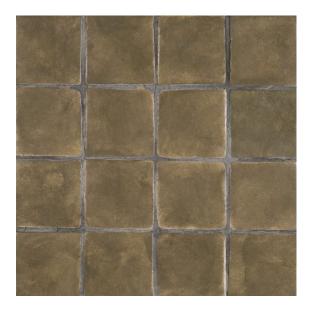

## 4 - Via ®: Chapter Four Stained Insert 3" x 3" - Viride

Tile Application

Shade Variation

## **Tile Specs**

| Sample SKU              | AP0                         |
|-------------------------|-----------------------------|
| Sample Price            | 5                           |
| Part #                  | 41601                       |
| <b>Collection Name</b>  | VIA                         |
| <b>Product Name</b>     | Stained Insert              |
| Color Name              | Viride                      |
| Materials               | Glazed-Red Body Terra Cotta |
| Finish                  | Satin                       |
| Thickness (MM)          | 16.5                        |
| Height (IN)             | 3                           |
| Width (IN)              | 3                           |
| Coverage Per Piece (SF) | 0.062                       |
| Unit of Measure         | Each                        |
| Weight Per UOM (LBS)    | 0.4                         |
| Case Quantity (UOM)     | 80                          |
| Weight Per Case         | 19.2                        |
| Weight Per Case         | 19.2                        |
| Sample                  | Sample                      |