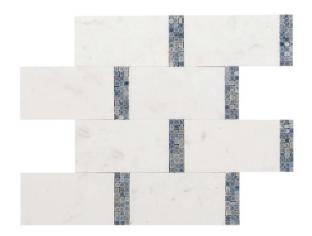

## 16 - Park Place®: Chapter Sixteen Subway Mosaic - Manhattan Sky

Tile Application

Shade Variation

## **Tile Specs**

| Sample SKU              | AP16214                      |  |  |  |
|-------------------------|------------------------------|--|--|--|
| Sample Price            | 5                            |  |  |  |
| Part #                  | 16214                        |  |  |  |
| <b>Collection Name</b>  | Park Place                   |  |  |  |
| <b>Product Name</b>     | Subway                       |  |  |  |
| Color Name              | Manhattan Sky                |  |  |  |
| Materials               | Volakas Marble/Azul Macaubas |  |  |  |
| Finish                  | Honed/Polished Dot           |  |  |  |
| Thickness (MM)          | 10                           |  |  |  |
| Height (IN)             | 8.625                        |  |  |  |
| Width (IN)              | 9                            |  |  |  |
| Coverage Per Piece (SF) | 0.539                        |  |  |  |
| Unit of Measure         | Each                         |  |  |  |
| Weight Per UOM (LBS)    | 3.06                         |  |  |  |
| Case Quantity (UOM)     | 10                           |  |  |  |
| Weight Per Case         | 31.2                         |  |  |  |
| Sample                  | Sample                       |  |  |  |