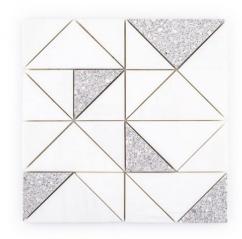

## 5 - Modern Mixer™: Chapter 5 Sunder Mosaic - Gibson

Tile Application

Shade Variation

## **Tile Specs**

| Part #                                                                      | 51644                              |
|-----------------------------------------------------------------------------|------------------------------------|
| <b>Product Name</b>                                                         | Sunder Mosaic                      |
| Materials                                                                   | Marble                             |
| Finish                                                                      | Semi Polished                      |
| Thickness (MM)                                                              | 10                                 |
| Height (IN)                                                                 | 12                                 |
| Width (IN)                                                                  | 12                                 |
| Coverage Per Piece (SF)                                                     | 1                                  |
|                                                                             |                                    |
| Unit of Measure                                                             | Each                               |
| Unit of Measure Weight Per UOM (LBS)                                        | Each<br>4.60                       |
|                                                                             |                                    |
| Weight Per UOM (LBS)                                                        | 4.60                               |
| Weight Per UOM (LBS) Case Quantity (UOM)                                    | 4.60                               |
| Weight Per UOM (LBS)  Case Quantity (UOM)  Weight Per Case                  | 4.60<br>10<br>46.6                 |
| Weight Per UOM (LBS)  Case Quantity (UOM)  Weight Per Case  Collection Name | 4.60<br>10<br>46.6<br>Modern Mixer |