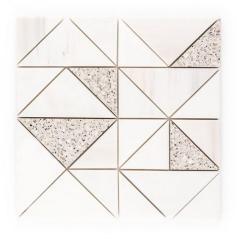

## 5 - Modern Mixer™: Chapter 5 Sunder Mosaic - Spirits

## **Tile Specs**

| Part #                  | 51628         |
|-------------------------|---------------|
| Product Name            | Sunder Mosaic |
| Materials               | Marble        |
| Finish                  | Semi Polished |
| Thickness (MM)          | 10            |
| Height (IN)             | 12            |
| Width (IN)              | 12            |
| Coverage Per Piece (SF) | 1             |
| Unit of Measure         | Each          |
| Weight Per UOM (LBS)    | 4.60          |
| Case Quantity (UOM)     | 10            |
| Weight Per Case         | 46.6          |
| Collection Name         | Modern Mixer  |
| Sample Price            | 6.5           |
| Color Name              | Spirits       |
| Sample                  | Sample        |