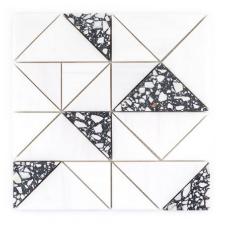

## 5 - Modern Mixer<sup>™</sup>: Chapter 5 Sunder Mosaic - Vermouth

## **Tile Specs**

| Part #                                                                                            | 51652                                     |
|---------------------------------------------------------------------------------------------------|-------------------------------------------|
| Product Name                                                                                      | Sunder Mosaic                             |
| Materials                                                                                         | Marble                                    |
| Finish                                                                                            | Semi Polished                             |
| Thickness (MM)                                                                                    | 10                                        |
| Height (IN)                                                                                       | 12                                        |
| Width (IN)                                                                                        | 12                                        |
| Coverage Per Piece (SF)                                                                           | 1                                         |
|                                                                                                   |                                           |
| Unit of Measure                                                                                   | Each                                      |
| Unit of Measure<br>Weight Per UOM (LBS)                                                           | Each<br>4.60                              |
|                                                                                                   |                                           |
| Weight Per UOM (LBS)                                                                              | 4.60                                      |
| Weight Per UOM (LBS)<br>Case Quantity (UOM)                                                       | 4.60<br>10                                |
| Weight Per UOM (LBS)<br>Case Quantity (UOM)<br>Weight Per Case                                    | 4.60<br>10<br>46.6                        |
| Weight Per UOM (LBS)<br>Case Quantity (UOM)<br>Weight Per Case<br>Collection Name                 | 4.60<br>10<br>46.6<br>Modern Mixer        |
| Weight Per UOM (LBS)<br>Case Quantity (UOM)<br>Weight Per Case<br>Collection Name<br>Sample Price | 4.60<br>10<br>46.6<br>Modern Mixer<br>6.5 |