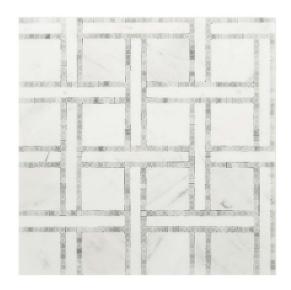

## 16 - Park Place®: Chapter Sixteen Terrace on The Park Mosaic Chelsea Grey

Tile Application

Shade Variation

## **Tile Specs**

| Sample SKU              | AP16515                |  |  |
|-------------------------|------------------------|--|--|
| Sample Price            | 5                      |  |  |
| Part #                  | 16515                  |  |  |
| <b>Collection Name</b>  | Park Place             |  |  |
| Product Name            | Terrace on The Park    |  |  |
| Color Name              | Chelsea Grey           |  |  |
| Materials               | Volakas/Carrara Marble |  |  |
| Finish                  | Honed/Polished Dot     |  |  |
| Thickness (MM)          | 10                     |  |  |
| Height (IN)             | 9.5                    |  |  |
| Width (IN)              | 9.5                    |  |  |
| Coverage Per Piece (SF) | 0.626                  |  |  |
| Unit of Measure         | Each                   |  |  |
| Weight Per UOM (LBS)    | 3.53                   |  |  |
| Case Quantity (UOM)     | 10                     |  |  |
| Weight Per Case         | 35.9                   |  |  |
| Sample                  | Sample                 |  |  |