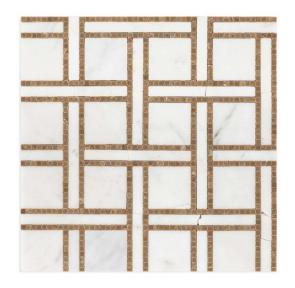

## 16 - Park Place®: Chapter Sixteen Terrace on The Park Mosaic Empire Beige

Tile Application

Shade Variation

## **Tile Specs**

| Sample SKU              | AP16315                  |  |
|-------------------------|--------------------------|--|
| Sample Price            | 5                        |  |
| Part #                  | 16315                    |  |
| <b>Collection Name</b>  | Park Place               |  |
| Product Name            | Terrace on The Park      |  |
| Color Name              | Empire Beige             |  |
| Materials               | Volakas/Botticino Marble |  |
| Finish                  | Honed/Polished Dot       |  |
| Thickness (MM)          | 10                       |  |
| Height (IN)             | 9.5                      |  |
| Width (IN)              | 9.5                      |  |
| Coverage Per Piece (SF) | 0.626                    |  |
| Unit of Measure         | Each                     |  |
| Weight Per UOM (LBS)    | 3.55                     |  |
| Case Quantity (UOM)     | 10                       |  |
| Weight Per Case         | 36.1                     |  |
| Sample                  | Sample                   |  |