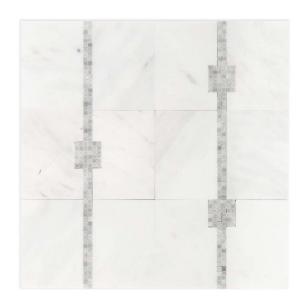

## 16 - Park Place®: Chapter Sixteen Times Square Mosaic - Chelsea Grey

Tile Application

Shade Variation

## **Tile Specs**

| Sample SKU              | AP16516                |
|-------------------------|------------------------|
| Sample Price            | 5                      |
| Part #                  | 16516                  |
| <b>Collection Name</b>  | Park Place             |
| Product Name            | Times Square           |
| Color Name              | Chelsea Grey           |
| Materials               | Volakas/Carrara Marble |
| Finish                  | Honed/Polished Dot     |
| Thickness (MM)          | 10                     |
| Height (IN)             | 11.75                  |
| Width (IN)              | 11.75                  |
| Coverage Per Piece (SF) | 0.958                  |
| Unit of Measure         | Each                   |
| Weight Per UOM (LBS)    | 5.43                   |
| Case Quantity (UOM)     | 10                     |
| Weight Per Case         | 54.9                   |
| Sample                  | Sample                 |