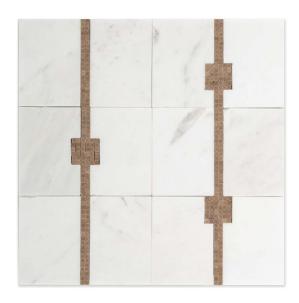

## 16 - Park Place®: Chapter Sixteen Times Square Mosaic - Empire Beige

Tile Application

Shade Variation

## **Tile Specs**

| Sample SKU              | AP16316                  |
|-------------------------|--------------------------|
| Sample Price            | 5                        |
| Part #                  | 16316                    |
| <b>Collection Name</b>  | Park Place               |
| Product Name            | Times Square             |
| Color Name              | Empire Beige             |
| Materials               | Volakas/Botticino Marble |
| Finish                  | Honed/Polished Dot       |
| Thickness (MM)          | 10                       |
| Height (IN)             | 11.75                    |
| Width (IN)              | 11.75                    |
| Coverage Per Piece (SF) | 0.958                    |
| Unit of Measure         | Each                     |
| Weight Per UOM (LBS)    | 5.42                     |
| Case Quantity (UOM)     | 10                       |
| Weight Per Case         | 54.8                     |
| Sample                  | Sample                   |