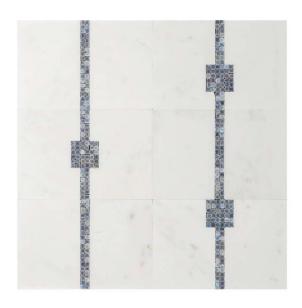

## 16 - Park Place®: Chapter Sixteen Times Square Mosaic - Manhattan Sky

Tile Application

Shade Variation

## **Tile Specs**

| Sample SKU              | AP16216                      |
|-------------------------|------------------------------|
| Sample Price            | 5                            |
| Part #                  | 16216                        |
| <b>Collection Name</b>  | Park Place                   |
| <b>Product Name</b>     | Times Square                 |
| Color Name              | Manhattan Sky                |
| Materials               | Volakas Marble/Azul Macaubas |
| Finish                  | Honed/Polished Dot           |
| Thickness (MM)          | 10                           |
| Height (IN)             | 11.75                        |
| Width (IN)              | 11.75                        |
| Coverage Per Piece (SF) | 0.958                        |
| Unit of Measure         | Each                         |
| Weight Per UOM (LBS)    | 5.32                         |
| Case Quantity (UOM)     | 10                           |
| Weight Per Case         | 53.8                         |
| Sample                  | Sample                       |