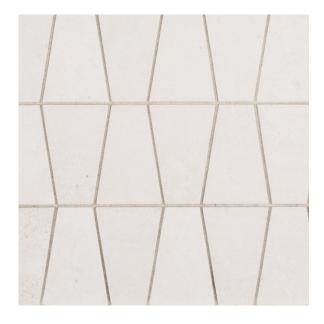

## 11 - Align®: Chapter Eleven Trax 12.125" x 12.625" - Pale

Shade Variation

## **Tile Specs**

| Sample SKU              | AP11908         |
|-------------------------|-----------------|
| Sample Price            | 5               |
| Part #                  | 11908           |
| <b>Collection Name</b>  | Align           |
| Product Name            | Trax            |
| Color Name              | Pale            |
| Materials               | Cream Limestone |
| Finish                  | Honed           |
| Thickness (MM)          | 9.5             |
| Height (IN)             | 12.125          |
| Width (IN)              | 12.625          |
| Coverage Per Piece (SF) | 1.063           |
| Unit of Measure         | Each            |
| Weight Per UOM (LBS)    | 4.47            |
| Case Quantity (UOM)     | 10              |
| Weight Per Case         | 44.7            |
| Sample                  | Sample          |