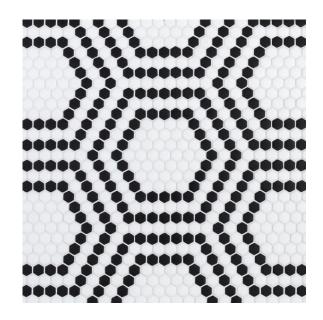

## 14 - The Press<sup>™</sup>: Chapter Fourteen Union Mosaic 13.125" x 15.375" -Black

Interior Floors Interior Walls

## **Tile Specs**

| Sample SKU              | AP14106       |
|-------------------------|---------------|
| Sample Price            | 5             |
| Part #                  | 14106         |
| Product Name            | Union Mosaic  |
| Collection Name         | The Press     |
| Color Name              | Black         |
| Materials               | Colored Glass |
| Finish                  | Matte         |
| Thickness (MM)          | 6             |
| Height (IN)             | 13.125        |
| Width (IN)              | 15.375        |
| Coverage Per Piece (SF) | 1.401         |
| Unit of Measure         | Each          |
| Weight Per UOM (LBS)    | 3.37          |
| Case Quantity (UOM)     | 10            |
| Weight Per Case         | 34.3          |
| Sample                  | Sample        |