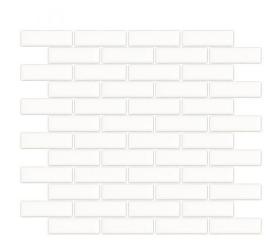

## **Essentials by Jeffrey Court: Essentials by** Jeffrey Court 1"x3" Brick Mosaic

Tile Application

## **Tile Specs**

| Part #                  | 82017                       |
|-------------------------|-----------------------------|
| Product Name            | 1"x3" Brick Mosaic          |
| Color Name              | White                       |
| Materials               | Porcelain Mosaic            |
| Finish                  | Gloss                       |
| Thickness (MM)          | 6                           |
| Height (IN)             | 11.375                      |
| Width (IN)              | 11                          |
| Coverage Per Piece (SF) | 0.869                       |
| Unit of Measure         | Each                        |
| Weight Per UOM (LBS)    | 2.2                         |
| Case Quantity (UOM)     | 15                          |
| Weight Per Case         | 33.6                        |
| <b>Collection Name</b>  | Essentials by Jeffrey Court |
| Sample Price            | 6.5                         |
| Sample SKU              | AP82017                     |
| Sample                  | Sample                      |