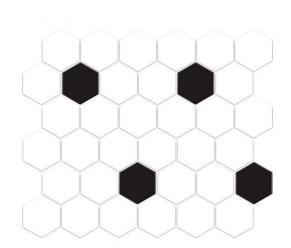

## **Essentials by Jeffrey Court: Essentials by** Jeffrey Court 2" Hexagon Mosaic

Tile Application

**Shade Variation** 

## **Tile Specs**

| Part #                  | 82018                       |
|-------------------------|-----------------------------|
| <b>Product Name</b>     | 2" Hexagon Mosaic           |
| Color Name              | White/Black                 |
| Materials               | Porcelain Mosaic            |
| Finish                  | Matte                       |
| Thickness (MM)          | 6                           |
| Height (IN)             | 12.375                      |
| Width (IN)              | 10.75                       |
| Coverage Per Piece (SF) | 0.924                       |
| Unit of Measure         | Each                        |
| Weight Per UOM (LBS)    | 2.37                        |
| Case Quantity (UOM)     | 15                          |
| Weight Per Case         | 36.15                       |
| Collection Name         | Essentials by Jeffrey Court |
| Sample Price            | 6.5                         |
| Sample SKU              | AP82018                     |
| Sample                  | Sample                      |