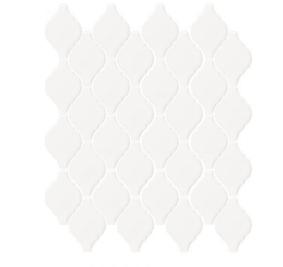

## **Essentials by Jeffrey Court: Essentials by** Jeffrey Court 2.75" Arabesque Mosaic

Tile Application

## **Tile Specs**

Interior Floors

| Part #                  | 82024                              |
|-------------------------|------------------------------------|
| Product Name            | 2.75 <sup>"</sup> Arabesque Mosaic |
| Color Name              | White                              |
| Materials               | Porcelain Mosaic                   |
| Finish                  | Gloss                              |
| Thickness (MM)          | 6                                  |
| Height (IN)             | 9.75                               |
| Width (IN)              | 11.25                              |
| Coverage Per Piece (SF) | 0.762                              |
| Unit of Measure         | Each                               |
| Weight Per UOM (LBS)    | 1.92                               |
| Case Quantity (UOM)     | 15                                 |
| Weight Per Case         | 29.4                               |
| Collection Name         | Essentials by Jeffrey Court        |
| Sample Price            | 6.5                                |
| Sample SKU              | AP82024                            |
| Sample                  | Sample                             |