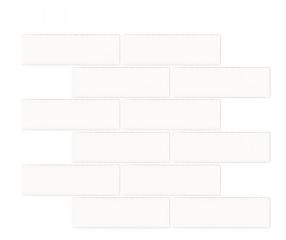

## **Essentials by Jeffrey Court: Essentials by** Jeffrey Court 2"x6" Brick Mosaic - White

Tile Application

**Shade Variation** 

## **Tile Specs**

| Part #                  | 82028                       |
|-------------------------|-----------------------------|
| <b>Product Name</b>     | 2"x6" Brick Mosaic          |
| Color Name              | White                       |
| Materials               | Porcelain Mosaic            |
| Finish                  | Gloss                       |
| Thickness (MM)          | 6                           |
| Height (IN)             | 11.5                        |
| Width (IN)              | 11.13                       |
| Coverage Per Piece (SF) | 0.888                       |
| Unit of Measure         | Each                        |
| Weight Per UOM (LBS)    | 2.24                        |
| Case Quantity (UOM)     | 15                          |
| Weight Per Case         | 34.2                        |
| <b>Collection Name</b>  | Essentials by Jeffrey Court |
| Sample Price            | 6.5                         |
| Sample SKU              | AP82028                     |
| Sample                  | Sample                      |