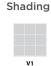

## **Tile Specs**

| PART #                     | 990002                    |
|----------------------------|---------------------------|
| PRODUCT NAME               | Field Tile 2.5"x10"       |
| HEIGHT (IN)                | 2.5                       |
| WIDTH (IN)                 | 10                        |
| UNIT OF MEASURE            | squareFoot                |
| COVERAGE PER PIECE (SQ FT) | 0.173                     |
| MATERIAL(S)                | Glazed-White Body Ceramic |
| FINISH                     | Matte                     |
| THICKNESS (MM)             | 7.5                       |
| WEIGHT PER UOM (LBS)       | 2.14                      |
| CASE QUANTITY (UOM)        | 14                        |
| WEIGHT PER CASE (LBS)      | 38.07                     |
| SHADING                    | V1                        |
| PRODUCT TYPE               | Field Tile                |
| AVAILABLE COLLECTION(S)    | Spec-09                   |