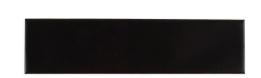

## **Field Tile 2.5"x10"**

Tile Application

## **Tile Specs**

| PART #                     | 990004                    |
|----------------------------|---------------------------|
| PRODUCT NAME               | Field Tile 2.5"x10"       |
| HEIGHT (IN)                | 2.5                       |
| WIDTH (IN)                 | 10                        |
| UNIT OF MEASURE            | squareFoot                |
| COVERAGE PER PIECE (SQ FT) | 0.173                     |
| MATERIAL(S)                | Glazed-White Body Ceramic |
| FINISH                     | Matte                     |
| THICKNESS (MM)             | 7.5                       |
| WEIGHT PER UOM (LBS)       | 2.14                      |
| CASE QUANTITY (UOM)        | 14                        |
| WEIGHT PER CASE (LBS)      | 38.07                     |
| SHADING                    | V1                        |
| PRODUCT TYPE               | Field Tile                |
| AVAILABLE COLLECTION(S)    | Spec-09                   |