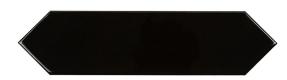

## Picket Field Tile 3"x12"

Shading

| Tile Specs                                                           |                           |
|----------------------------------------------------------------------|---------------------------|
| PART #                                                               | 990013                    |
| PRODUCT NAME                                                         | Picket Field Tile 3"x12"  |
| HEIGHT (IN)                                                          | 3                         |
| WIDTH (IN)                                                           | 12                        |
| UNIT OF MEASURE                                                      | squareFoot                |
| COVERAGE PER PIECE (SQ FT)                                           | 0.212                     |
| MATERIAL(S)                                                          | Glazed-White Body Ceramic |
| FINISH                                                               | Gloss                     |
|                                                                      |                           |
| THICKNESS (MM)                                                       | 9                         |
| THICKNESS (MM)<br>WEIGHT PER UOM (LBS)                               | 9<br>3.48                 |
|                                                                      | -                         |
| WEIGHT PER UOM (LBS)                                                 | 3.48                      |
| WEIGHT PER UOM (LBS)<br>CASE QUANTITY (UOM)                          | 3.48<br>9                 |
| WEIGHT PER UOM (LBS)<br>CASE QUANTITY (UOM)<br>WEIGHT PER CASE (LBS) | 3.48<br>9<br>38.07        |