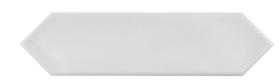

## Picket Field Tile 3"x12"

Shading

| Tile Specs                                                                             |                           |
|----------------------------------------------------------------------------------------|---------------------------|
| PART #                                                                                 | 990016                    |
| PRODUCT NAME                                                                           | Picket Field Tile 3"x12"  |
| HEIGHT (IN)                                                                            | 3                         |
| WIDTH (IN)                                                                             | 12                        |
| UNIT OF MEASURE                                                                        | squareFoot                |
| COVERAGE PER PIECE (SQ FT)                                                             | 0.212                     |
| MATERIAL(S)                                                                            | Glazed-White Body Ceramic |
|                                                                                        |                           |
| FINISH                                                                                 | Matte                     |
| FINISH<br>THICKNESS (MM)                                                               | Matte<br>9                |
|                                                                                        |                           |
| THICKNESS (MM)                                                                         | 9                         |
| THICKNESS (MM)<br>WEIGHT PER UOM (LBS)                                                 | 9<br>3.48                 |
| THICKNESS (MM)<br>WEIGHT PER UOM (LBS)<br>CASE QUANTITY (UOM)                          | 9<br>3.48<br>9            |
| THICKNESS (MM)<br>WEIGHT PER UOM (LBS)<br>CASE QUANTITY (UOM)<br>WEIGHT PER CASE (LBS) | 9<br>3.48<br>9<br>38.07   |