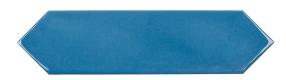

## Picket Field Tile 3"x12"

Shading

V1

| Tile Specs                 |                           |
|----------------------------|---------------------------|
| PART #                     | 990019                    |
| PRODUCT NAME               | Picket Field Tile 3"x12"  |
| HEIGHT (IN)                | 3                         |
| WIDTH (IN)                 | 12                        |
| UNIT OF MEASURE            | squareFoot                |
| COVERAGE PER PIECE (SQ FT) | 0.212                     |
| MATERIAL(S)                | Glazed-White Body Ceramic |
| FINISH                     | Gloss                     |
| THICKNESS (MM)             | 9                         |
| WEIGHT PER UOM (LBS)       | 3.48                      |
| CASE QUANTITY (UOM)        | 9                         |
| WEIGHT PER CASE (LBS)      | 38.07                     |
| SHADING                    | V1                        |
| PRODUCT TYPE               | Field Tile                |
| AVAILABLE COLLECTION(S)    | Spec-09                   |