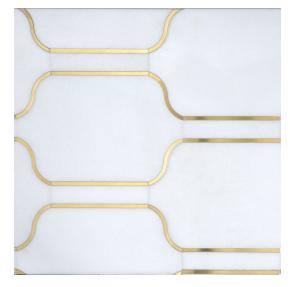

## **Allure Mosaic**

## n

Shading

| Tile Specs                                                                             |                       |
|----------------------------------------------------------------------------------------|-----------------------|
| PART #                                                                                 | 990022                |
| PRODUCT NAME                                                                           | Allure Mosaic         |
| HEIGHT (IN)                                                                            | 11.75                 |
| WIDTH (IN)                                                                             | 11.75                 |
| UNIT OF MEASURE                                                                        | each                  |
| COVERAGE PER PIECE (SQ FT)                                                             | 0.958                 |
| MATERIAL(S)                                                                            | Marble                |
|                                                                                        |                       |
| FINISH                                                                                 | Polished              |
| FINISH<br>THICKNESS (MM)                                                               | Polished 10           |
|                                                                                        |                       |
| THICKNESS (MM)                                                                         | 10                    |
| THICKNESS (MM)<br>WEIGHT PER UOM (LBS)                                                 | 10<br>5.65            |
| THICKNESS (MM)<br>WEIGHT PER UOM (LBS)<br>CASE QUANTITY (UOM)                          | 10<br>5.65<br>10      |
| THICKNESS (MM)<br>WEIGHT PER UOM (LBS)<br>CASE QUANTITY (UOM)<br>WEIGHT PER CASE (LBS) | 10   5.65   10   57.1 |