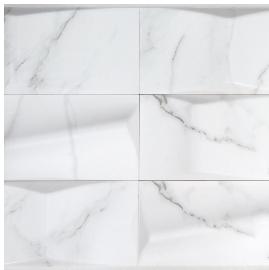

## **Please Note:**

All product shots are artistic interpretations of actual product. Due to the nature of the printing process, we recommend obtaining physical samples of product for actual color representation.

© Jeffrey Court, Inc 620 Parkridge Avenue | Norco, CA 92860 P| 951.340.3383 | Info@jeffreycourt.com

## Spec-09

## Field Tile 4"x8"

Tile Application







## **Tile Specs**

| PART #                     | 990037                    |
|----------------------------|---------------------------|
| PRODUCT NAME               | Field Tile 4"x8"          |
| HEIGHT (IN)                | 7.6875                    |
| WIDTH (IN)                 | 3.8125                    |
| UNIT OF MEASURE            | squareFoot                |
| COVERAGE PER PIECE (SQ FT) | 0.201