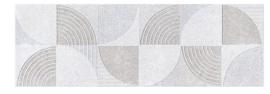

## Field Tile 12"x35"

Shading

V1

| Tile Specs                                                                             |                             |
|----------------------------------------------------------------------------------------|-----------------------------|
| PART #                                                                                 | 990040                      |
| PRODUCT NAME                                                                           | Field Tile 12"x35"          |
| HEIGHT (IN)                                                                            | 35.35                       |
| WIDTH (IN)                                                                             | 11.73                       |
| UNIT OF MEASURE                                                                        | squareFoot                  |
| COVERAGE PER PIECE (SQ FT)                                                             | 2.906                       |
| MATERIAL(S)                                                                            | Glazed-White Body Ceramic   |
|                                                                                        |                             |
| FINISH                                                                                 | Gloss/Matte                 |
| FINISH<br>THICKNESS (MM)                                                               | Gloss/Matte<br>10.2         |
|                                                                                        |                             |
| THICKNESS (MM)                                                                         | 10.2                        |
| THICKNESS (MM)<br>WEIGHT PER UOM (LBS)                                                 | 10.2<br>2.84                |
| THICKNESS (MM)<br>WEIGHT PER UOM (LBS)<br>CASE QUANTITY (UOM)                          | 10.2<br>2.84<br>12          |
| THICKNESS (MM)<br>WEIGHT PER UOM (LBS)<br>CASE QUANTITY (UOM)<br>WEIGHT PER CASE (LBS) | 10.2<br>2.84<br>12<br>40.02 |