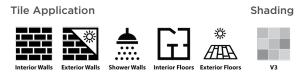

## **Tile Specs**

| The opees                  |                                  |
|----------------------------|----------------------------------|
| PART #                     | 990043                           |
| PRODUCT NAME               | Field Tile 8"x48" Calming Relief |
| HEIGHT (IN)                | 7.75                             |
| WIDTH (IN)                 | 46.875                           |
| UNIT OF MEASURE            | squareFoot                       |
| COVERAGE PER PIECE (SQ FT) | 2.559                            |
| MATERIAL(S)                | Porcelain                        |
| FINISH                     | Hammered                         |
| THICKNESS (MM)             | 10.55                            |
| WEIGHT PER UOM (LBS)       | 4.46                             |
| CASE QUANTITY (UOM)        | 13                               |
| WEIGHT PER CASE (LBS)      | 64.72                            |
| SHADING                    | V3                               |
| PRODUCT TYPE               | Field Tile                       |
| AVAILABLE COLLECTION(S)    | Spec-09                          |