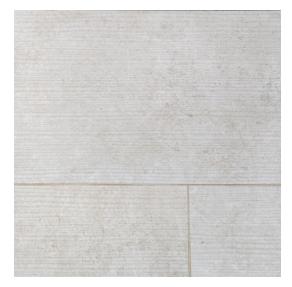

## Field Tile 8"x48" Serene Contour

## **Tile Specs**

| PART #                     | 990045                           |
|----------------------------|----------------------------------|
| PRODUCT NAME               | Field Tile 8"x48" Serene Contour |
| HEIGHT (IN)                | 7.75                             |
| WIDTH (IN)                 | 46.875                           |
| UNIT OF MEASURE            | squareFoot                       |
| COVERAGE PER PIECE (SQ FT) | 2.559                            |
| MATERIAL(S)                | Porcelain                        |
| FINISH                     | Raked                            |
| THICKNESS (MM)             | 10.55                            |
| WEIGHT PER UOM (LBS)       | 4.46                             |
| CASE QUANTITY (UOM)        | 13                               |
| WEIGHT PER CASE (LBS)      | 64.72                            |
| SHADING                    | V3                               |
| PRODUCT TYPE               | Field Tile                       |
| AVAILABLE COLLECTION(S)    | Spec-09                          |