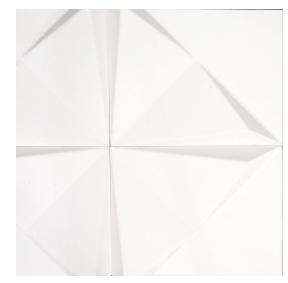

## Field Tile 8"x8" Natural Sculpt

**Tile Specs** 

Shading

| PART #                     | 990047                          |
|----------------------------|---------------------------------|
| PRODUCT NAME               | Field Tile 8"x8" Natural Sculpt |
| HEIGHT (IN)                | 7.6875                          |
| WIDTH (IN)                 | 7.6875                          |
| UNIT OF MEASURE            | squareFoot                      |
| COVERAGE PER PIECE (SQ FT) | 0.409                           |
| MATERIAL(S)                | Glazed-Red Body Ceramic         |
| FINISH                     | Matte                           |
| THICKNESS (MM)             | 22                              |
| WEIGHT PER UOM (LBS)       | 0.85                            |
| CASE QUANTITY (UOM)        | 4                               |
| WEIGHT PER CASE (LBS)      | 14.5                            |
| SHADING                    | V2                              |
| PRODUCT TYPE               | Field Tile                      |
| AVAILABLE COLLECTION(S)    | Spec-09                         |